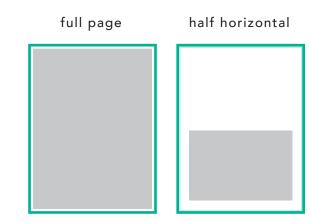

## **AD INSERTION INFORMATION**

| Frequency* | 1x    | 3х    | 6х    | 12x   | <br>Ad Size | Width   | х | Height  |
|------------|-------|-------|-------|-------|-------------|---------|---|---------|
| Full Page  | \$439 | \$399 | \$349 | \$295 | Full Page   | *8"     | х | *10.75" |
| Half Page  | \$225 | \$199 | \$115 | \$95  | (vertical)  |         |   |         |
| - J        |       |       |       |       | Half Page   | *6 875" | x | *4 625" |

\*Order and All Art due 1st of previous month

| Ad Size                                 | Width   | х | Height  |  |  |  |
|-----------------------------------------|---------|---|---------|--|--|--|
| Full Page<br>(vertical)                 | *8"     | х | *10.75" |  |  |  |
| Half Page<br>(horizontal)               | *6.875" | х | *4.625" |  |  |  |
| * • • • • • • • • • • • • • • • • • • • |         |   |         |  |  |  |