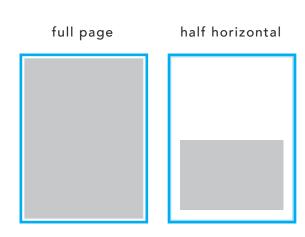

| Ad Size                   | Width   | Х | Height  |
|---------------------------|---------|---|---------|
| Full Page<br>(vertical)   | *8"     | Х | *10.75" |
| Half Page<br>(horizontal) | *6.875" | х | *4.625" |

<sup>\*</sup> All ads are digital and must be designed at at least 240dpi for clearest viewing on all devices. 1"= 240 pixels